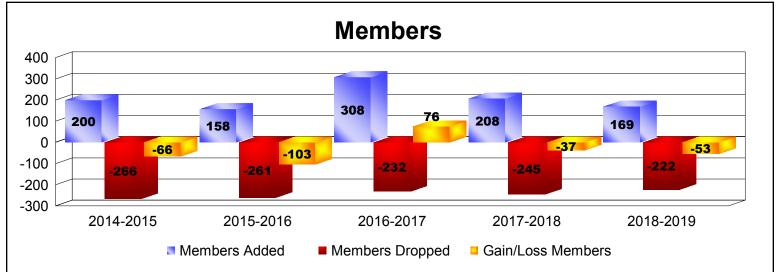

District 2 T1 As of June 2019 Cumulative

| Year      | New<br>Clubs | Dropped<br>Clubs | Gain/<br>Loss<br>Clubs | New<br>Members | Charter<br>Members | Reinstate<br>Members | Transfer<br>Members | Total<br>Member<br>Added | Total<br>Members<br>Dropped | Gain/<br>Loss<br>Members |
|-----------|--------------|------------------|------------------------|----------------|--------------------|----------------------|---------------------|--------------------------|-----------------------------|--------------------------|
| 2014-2015 | 1            | -4               | -3                     | 158            | 23                 | 10                   | 9                   | 200                      | -266                        | -66                      |
| 2015-2016 | 0            | -6               | -6                     | 127            | 27                 | 2                    | 2                   | 158                      | -261                        | -103                     |
| 2016-2017 | 3            | -1               | 2                      | 186            | 82                 | 37                   | 3                   | 308                      | -232                        | 76                       |
| 2017-2018 | 1            | -2               | -1                     | 175            | 21                 | 5                    | 7                   | 208                      | -245                        | -37                      |
| 2018-2019 | 0            | -2               | -2                     | 129            | 5                  | 30                   | 5                   | 169                      | -222                        | -53                      |
| Average   | 1            | -3               | -2                     | 155            | 32                 | 17                   | 5                   | 209                      | -245                        | -37                      |