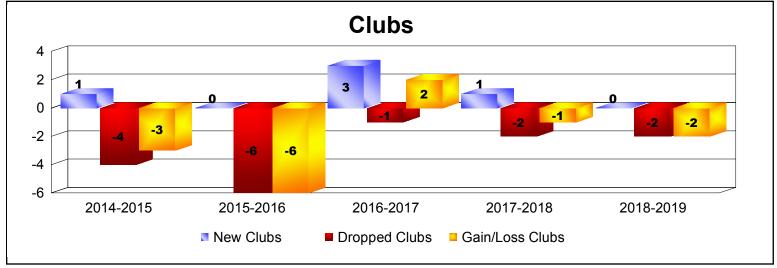

District 2 T1 As of June 2019 Cumulative

| Year      | New<br>Clubs | Dropped<br>Clubs | Gain/<br>Loss<br>Clubs | New<br>Members | Charter<br>Members | Reinstate<br>Members | Transfer<br>Members | Total<br>Member<br>Added | Total<br>Members<br>Dropped | Gain/<br>Loss<br>Members |
|-----------|--------------|------------------|------------------------|----------------|--------------------|----------------------|---------------------|--------------------------|-----------------------------|--------------------------|
| 2014-2015 | 1            | -4               | -3                     | 158            | 23                 | 10                   | 9                   | 200                      | -266                        | -66                      |
| 2015-2016 | 0            | -6               | -6                     | 127            | 27                 | 2                    | 2                   | 158                      | -261                        | -103                     |
| 2016-2017 | 3            | -1               | 2                      | 186            | 82                 | 37                   | 3                   | 308                      | -232                        | 76                       |
| 2017-2018 | 1            | -2               | -1                     | 175            | 21                 | 5                    | 7                   | 208                      | -245                        | -37                      |
| 2018-2019 | 0            | -2               | -2                     | 129            | 5                  | 30                   | 5                   | 169                      | -222                        | -53                      |
| Average   | 1            | -3               | -2                     | 155            | 32                 | 17                   | 5                   | 209                      | -245                        | -37                      |